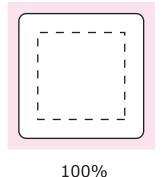

## **OPTION 2**

100%

Bleed 3mm

STICKER NOTES

Safe Print Area: 5mm from edge When artwork is printed,

there can be movement of up to 3mm

Round Sticker: 25mm diameter